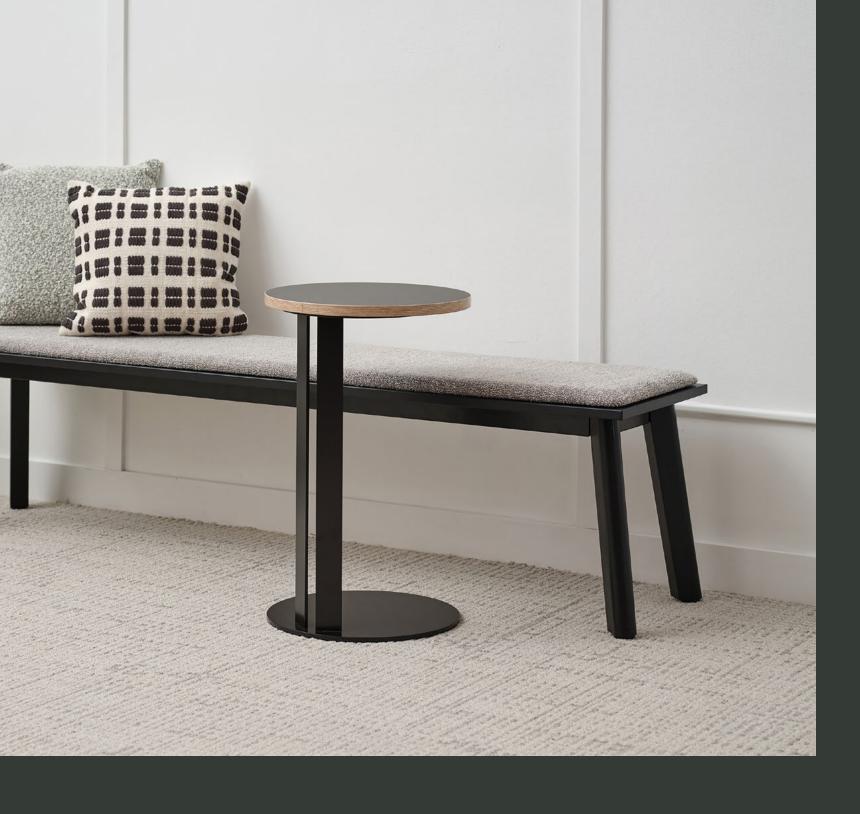

 $A \, contemporary \, platform \, with \, a \, design-forward \, appeal \, - \, perfect \, for \, nesting \, or \, as \, a \, standalone \, accent \, piece.$ Curved steel legs create an optical illusion, appearing to touch and separate for a timeless aesthetic.