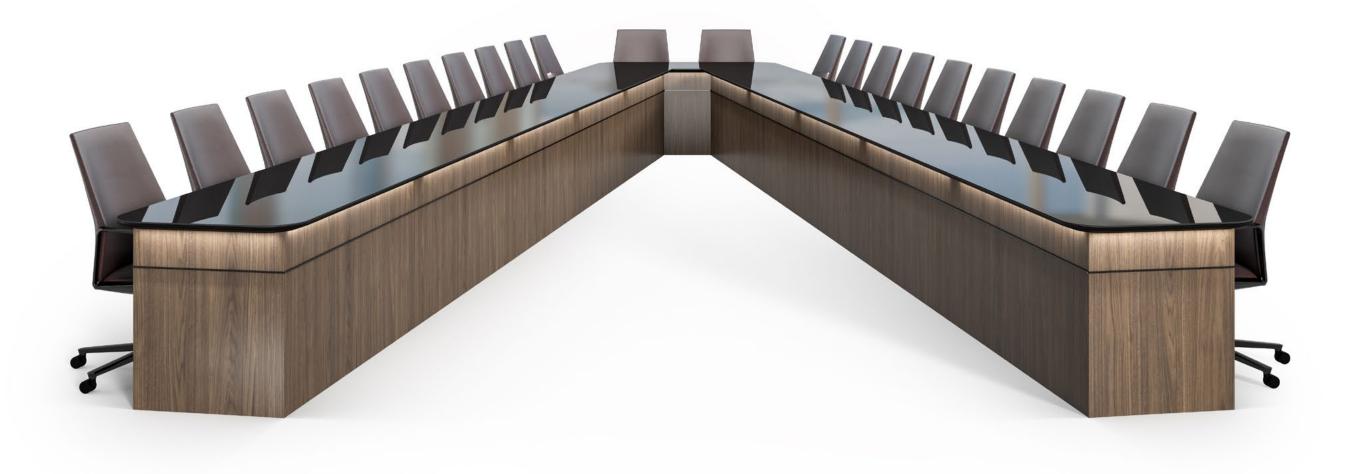

A broad series of V, O, and U-shaped tables specifically designed for in-person and virtual conferencing.

18

Molded fiberglass gracefully shifts from a square underside to a sleek rectangular profile.

Tops reach up to eight feet on a single base or 36 feet on two bases.

#### Foundation™ Conference

America's favorite conference table collection

The go-to collection for formal and informal meeting spaces, featuring seamless technology management and a suite of coordinating storage solutions.