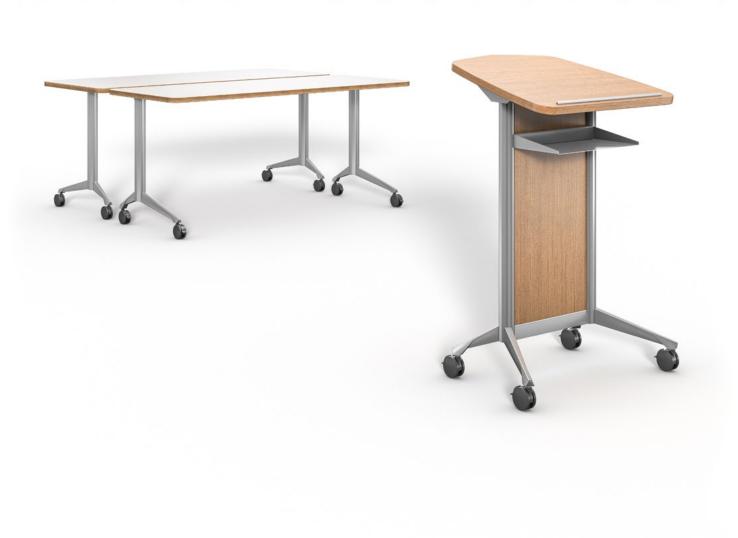

## 

A revolutionary design leveraging a single base to create the illusion of a floating surface up to 20 feet wide.

A quantum leap in flip-top table innovation, featuring dense in-line nesting at just 5.5 inches, auto-locking casters, accessible bag hooks, and a wide single-handed flip mechanism.

Our most comprehensive product collection

The leading education and training resource for campuses and corporate facilities, providing 34 unique product types ranging from conference and training tables to lecterns and high-tech media solutions for learning environments.