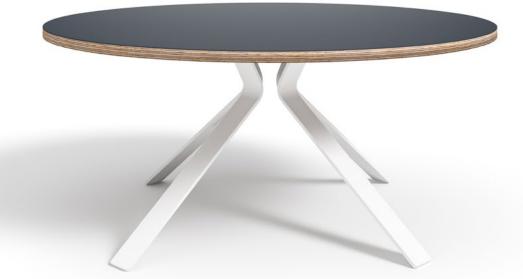

 $A \, contemporary \, platform \, with \, a \, design-forward \, appeal \, - \, perfect \, for \, nesting \, or \, as \, a \, standalone \, accent \, piece.$ Curved steel legs create an optical illusion, appearing to touch and separate for a timeless aesthetic.