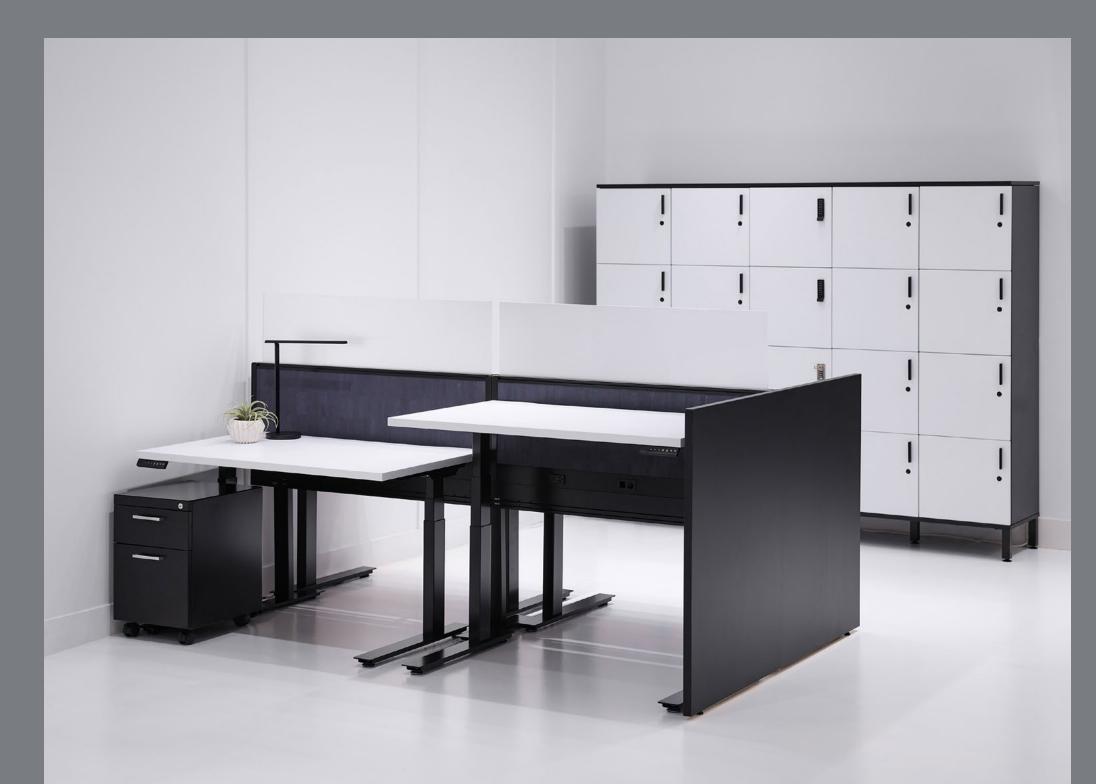

#### Proxi + Ambition™

Height adjustability with robust power/data delivery

Proxi's three-stage electric base provides full ANSI-BIFMA adjustability and a programmable handset at an unbeatable price.

Ambition beams serve as the backbone of open-plan productivity, seamlessly managing power and data for an entire 12-pack with just two supports.

#### XTB4

Enabling healthy movement in any configuration

Inspires ergonomic wellness without sacrificing space. A variety of layouts are available, each offering linked height adjustability and completely integrated cable management.