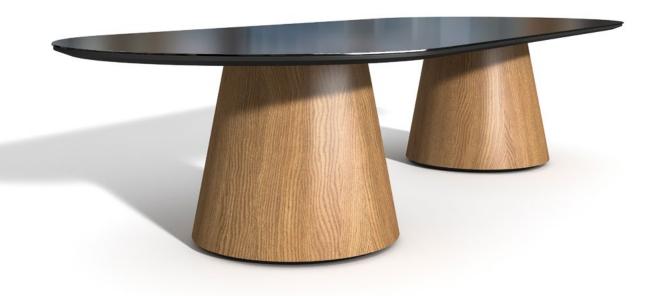

A modern showpiece that aligns with the latest trends in architectural design, boasting an extensive selection of sizes, materials, and power offerings.

**Expanse**Excellence in design and engineering

An Enwork icon spanning 8–36 feet, supported by two angled steel bases alone.

A broad series of V, O, and U-shaped tables specifically designed for in-person and virtual conferencing.

18

Molded fiberglass gracefully shifts from a square underside to a sleek rectangular profile.

Tops reach up to eight feet on a single base or 36 feet on two bases.