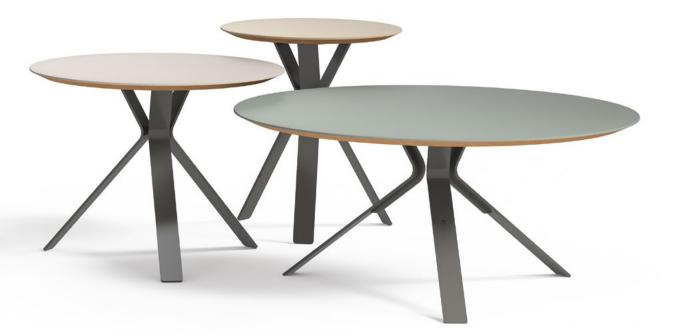

 $A \, contemporary \, platform \, with \, a \, design-forward \, appeal \, - \, perfect \, for \, nesting \, or \, as \, a \, standalone \, accent \, piece.$ Curved steel legs create an optical illusion, appearing to touch and separate for a timeless aesthetic.