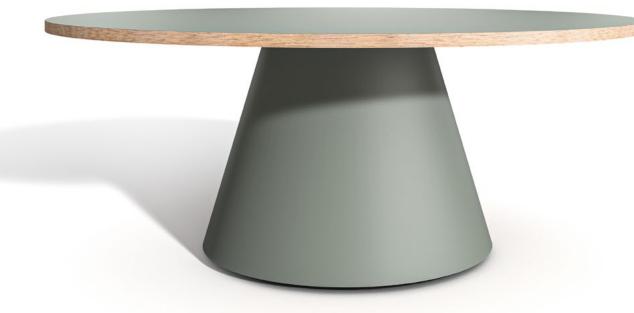

A modern showpiece that aligns with the latest trends in architectural design, boasting an extensive selection of sizes, materials, and power offerings.

**Expanse**Excellence in design and engineering

An Enwork icon spanning 8–36 feet, supported by two angled steel bases alone.

A broad series of V, O, and U-shaped tables specifically designed for in-person and virtual conferencing.

18

Molded fiberglass gracefully shifts from a square underside to a sleek rectangular profile.

Tops reach up to eight feet on a single base or 36 feet on two bases.