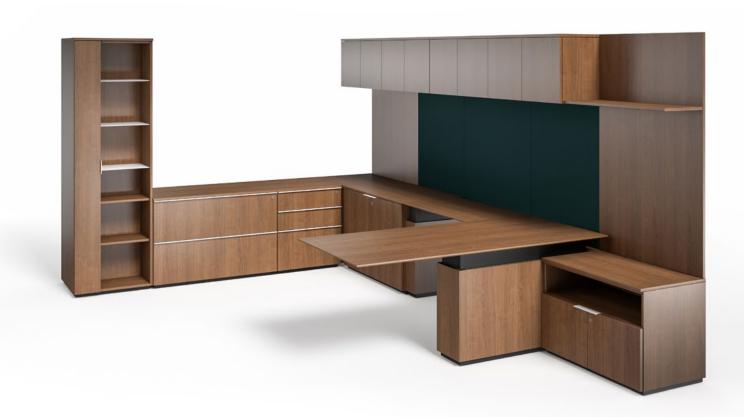

Hardwood and cast aluminum detailing beautifully integrate into a complete office solution, where unique details, like a levitating top and custom chamfered pulls, tell a tale of understated design.

With height adjustability, limitless configurations, and the freedom to specify a range of materials, Rogue brings new energy into the private office.