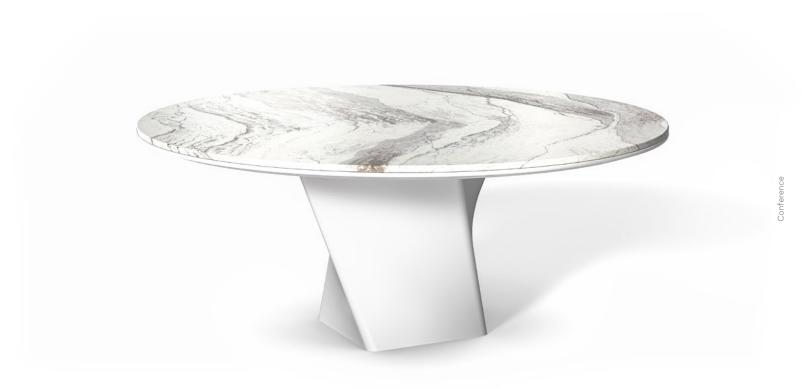

A broad series of V, O, and U-shaped tables specifically designed for in-person and virtual conferencing.

18

Molded fiberglass gracefully shifts from a square underside to a sleek rectangular profile.

Tops reach up to eight feet on a single base or 36 feet on two bases.