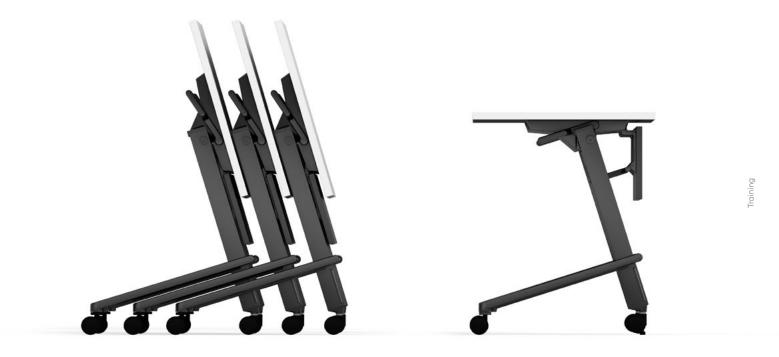

## 

A revolutionary design leveraging a single base to create the illusion of a floating surface up to 20 feet wide.

A quantum leap in flip-top table innovation, featuring dense in-line nesting at just 5.5 inches, auto-locking casters, accessible bag hooks, and a wide single-handed flip mechanism.