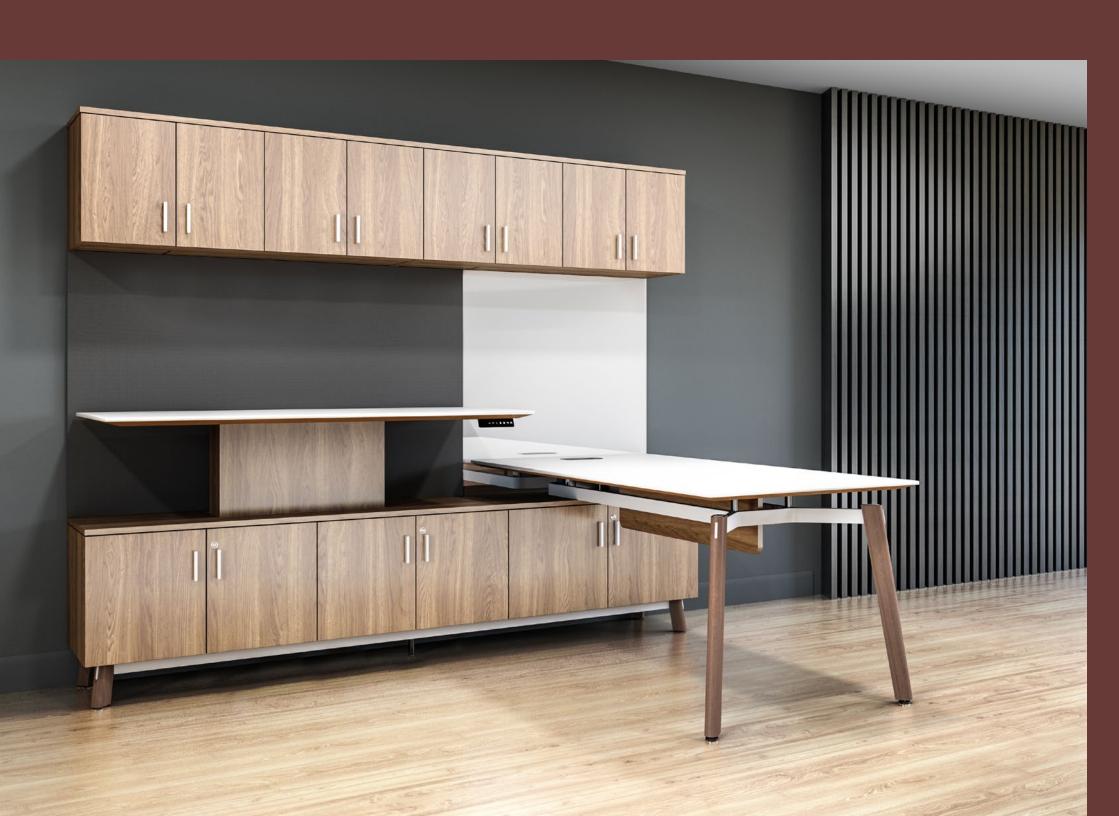

Hardwood and cast aluminum detailing beautifully integrate into a complete office solution, where unique details, like a levitating top and custom chamfered pulls, tell a tale of understated design.

With height adjustability, limitless configurations, and the freedom to specify a range of materials, Rogue brings new energy into the private office.