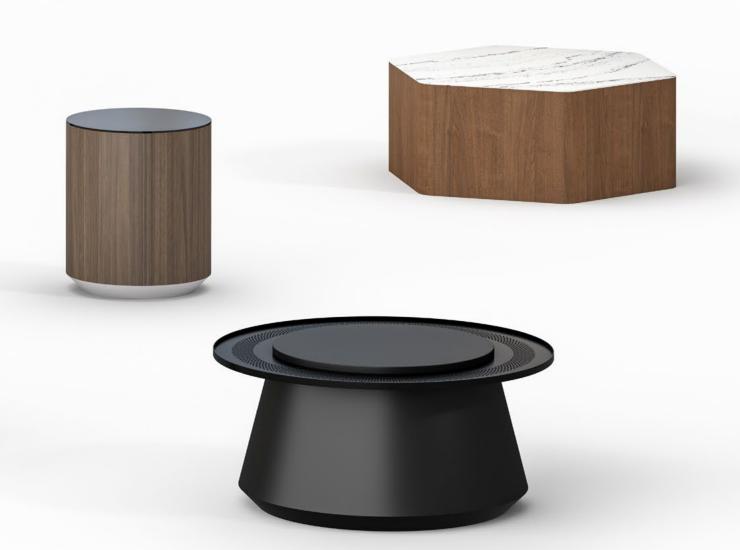

 $A \, contemporary \, platform \, with \, a \, design-forward \, appeal \, - \, perfect \, for \, nesting \, or \, as \, a \, standalone \, accent \, piece.$ Curved steel legs create an optical illusion, appearing to touch and separate for a timeless aesthetic.