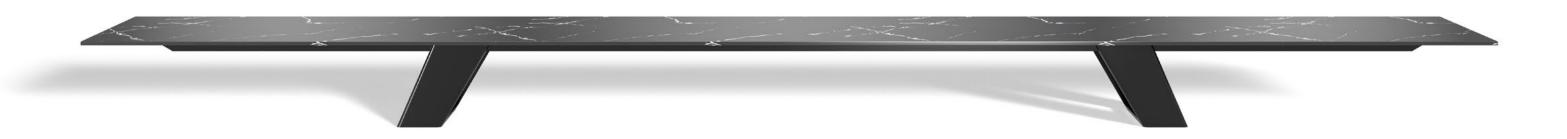

A modern showpiece that aligns with the latest trends in architectural design, boasting an extensive selection of sizes, materials, and power offerings.

**Expanse**Excellence in design and engineering

An Enwork icon spanning 8–36 feet, supported by two angled steel bases alone.

A broad series of V, O, and U-shaped tables specifically designed for in-person and virtual conferencing.

18

Molded fiberglass gracefully shifts from a square underside to a sleek rectangular profile.

Tops reach up to eight feet on a single base or 36 feet on two bases.