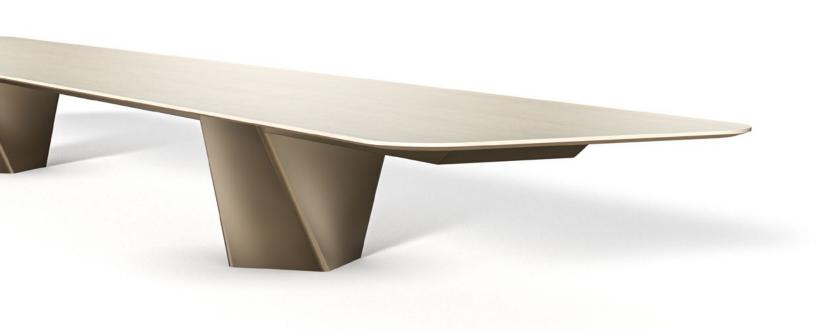

A modern showpiece that aligns with the latest trends in architectural design, boasting an extensive selection of sizes, materials, and power offerings.

**Expanse**Excellence in design and engineering

An Enwork icon spanning 8–36 feet, supported by two angled steel bases alone.

A broad series of V, O, and U-shaped tables specifically designed for in-person and virtual conferencing.

18

Molded fiberglass gracefully shifts from a square underside to a sleek rectangular profile.

Tops reach up to eight feet on a single base or 36 feet on two bases.