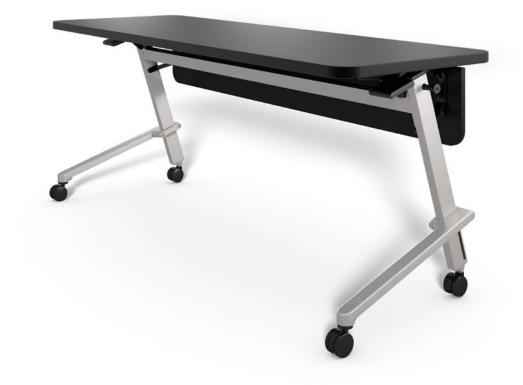

## 

A revolutionary design leveraging a single base to create the illusion of a floating surface up to 20 feet wide.

A quantum leap in flip-top table innovation, featuring dense in-line nesting at just 5.5 inches, auto-locking casters, accessible bag hooks, and a wide single-handed flip mechanism.